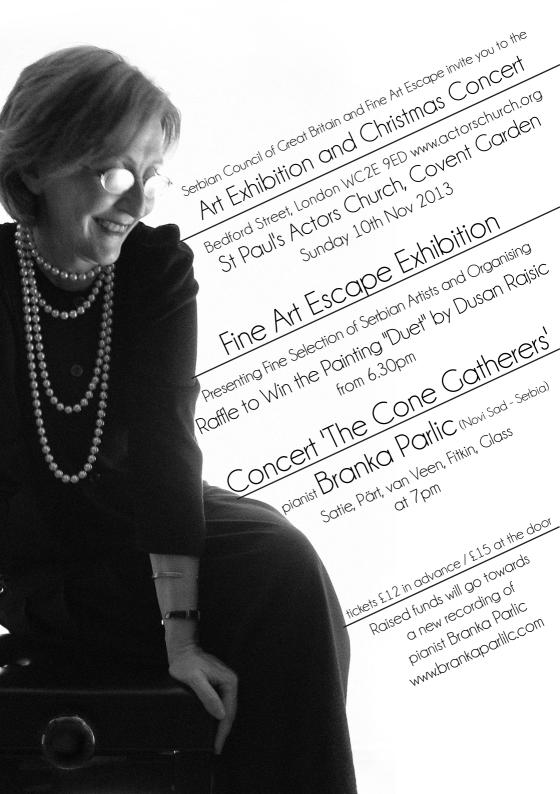

Pianist **Branka Parlic** is one of the most prominent interpreters of contemporary music in the ex Yugoslav region. She has released the vinyl Initiés (1988) and CD Initiés '88 - Initiés '99 with the music by French composer Erik Satie and the CD Metamorphosis (2004) with Philip Glass's piano pieces. Her CDs and concert videos are regularly broadcasted on major Radio and Television in the Region as well as on the British TV channels Classics FM and C Music TV.

Branka Parlic has performed in Serbia, Montenegro, Croatia, Slovenia, Germany, France, Austria, Macedonia, Hungary, Switzerland, Holland. She is Professor at the Academy of Arts, University of Novi Sad, Serbia and Artistic Director of the Concert Series "New Ears for New Music".